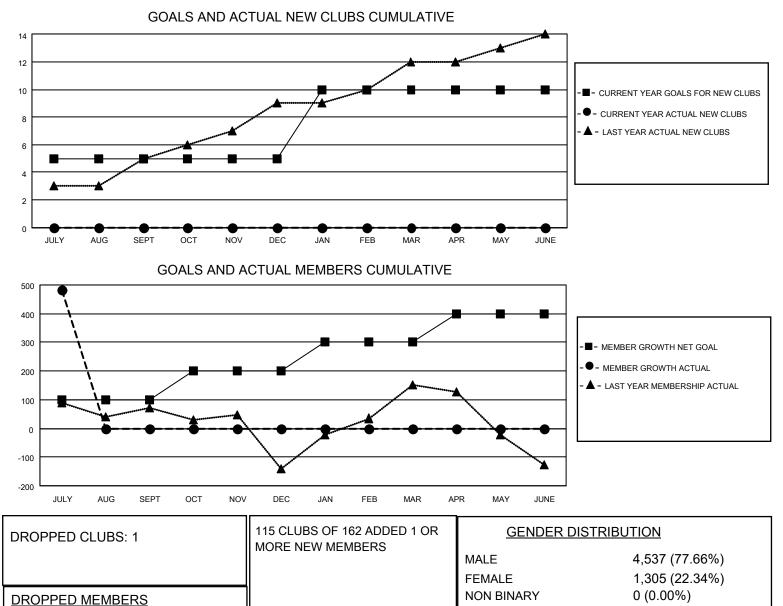

## LOCATION INDIA

District 324 A

Results as of: 7/31/2022

| Clubs                 |               |           |               | Members               |                          |                         |                                                    |
|-----------------------|---------------|-----------|---------------|-----------------------|--------------------------|-------------------------|----------------------------------------------------|
| RESULTS FOR 2022-2023 |               |           |               | RESULTS FOR 2022-2023 |                          |                         |                                                    |
| QUARTER               | NEW CLUB GOAL | NEW CLUBS | DROPPED CLUBS | QUARTER               | EMBER GROWTH NET<br>GOAL | MEMBER GROWTH<br>ACTUAL | DROPPED<br>MEMBERS ACTUAL<br>(including transfers) |
| JULY/AUG/SEPT         | 5             | 0         | 1             | JULY/AUG/SEPT         | 100                      | 551                     | 59                                                 |
| OCT/NOV/DEC           | 0             | 0         | 0             | OCT/NOV/DEC           | 100                      | 0                       | 0                                                  |
| JAN/FEB/MAR           | 5             | 0         | 0             | JAN/FEB/MAR           | 100                      | 0                       | 0                                                  |
| APR/MAY/JUNE          | 0             | 0         | 0             | APR/MAY/JUNE          | 100                      | 0                       | 0                                                  |